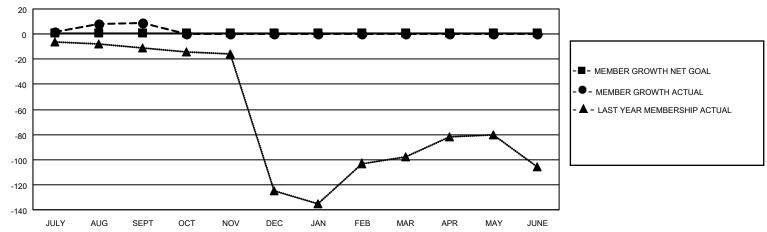

## GOALS AND ACTUAL MEMBERS CUMULATIVE

| DROPPED CLUBS: 0 |    | 11 CLUBS OF 50 ADDED 1 OR<br>MORE NEW MEMBERS | GENDER DISTRIBUTION                |              |  |
|------------------|----|-----------------------------------------------|------------------------------------|--------------|--|
|                  |    | MORE NEW MEMBERS                              | MALE                               | 542 (58.47%) |  |
|                  |    |                                               | FEMALE                             | 382 (41.21%) |  |
| DROPPED MEMBERS  |    |                                               | NON BINARY                         | 0 (0.00%)    |  |
|                  | •  |                                               | PREFER NOT TO ANSWER               | 3 (0.32%)    |  |
| DECEASED         | 0  |                                               |                                    |              |  |
| CLUB CANCELLED   | 0  | CLICK HERE FOR CUMULATIVE                     | TOTAL FAMILY UNIT MEMBERS          | 73           |  |
| OTHER            | 11 | MEMBERSHIP DATA                               |                                    |              |  |
| TOTAL 11         |    |                                               | FAMILY MEMBERS PAYING HALF DUES 37 |              |  |
|                  |    |                                               |                                    |              |  |